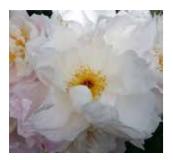

petals. Excellent cut flower.

Fragrant. Flowering: MID Height: 90cm Spread: 50cm







22

HERBACEOUS PEONIES

#### PAEONIA LACTIFLORA JAN VAN LEEUWEN

Finely-cut, dark-green foliage and large Japanese -style flowers that are white with yellow centres.

£25

Strong stems bearing fully double flowers that open dark pink and mature to white centre with pink picotee edge.

£59



#### PAEONIA LACTIFLORA KARL ROSENFIELD

A stunning plant with large, crimson-red, double flowers and a gorgeous fragrance. An excellent cut flower.

Fragrant. Flowering: MID Height: 90cm Spread: 50cm **£25** 



#### PAEONIA LACTIFLORA KELWAY'S GLORIOUS

Very large, heavily fragranced, white, double flowers, often with a crimson streak on the outer petals.

Fragrant. Flowering: MID Height: 90cm Spread: 50cm £39



#### PAEONIA LACTIFLORA KELWAY'S LOVELY

Finely cut dark-green foliage and scented single white flowers with crinkled/folded eddges and a cluster of golden yellow stamens in the centre.

Fragrant. Flowering: MID Height: 90cm Spread: 50cm £39



#### PAEONIA LACTIFLORA KOENIGEN WILHELMINA

A Super reliable herbaceous peony with large, double pink flower.

Flowering: MID Height: 90cm Spread: 60cm £28



#### PAEONIA LACTIFLORA KONIGSWINTER

Stunning double, bright pink/magenta flowers.

Flowering: MID Height: 90cm Spread: 60cm £36



#### PAEONIA LACTIFLORA KRINKLED WHITE

Finely-cut dark-green foliage and scented, single white flowers with crinkled/folded edges and a cluster of golden-yellow stamens in the centre.

Fragrant. Flowering: MID-LATE Height: 75cm Spread: 50cm £25



# HERBACEOU