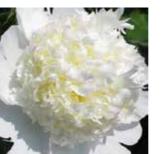

#### PAEONIA X FESTIVA ALBA PLENA

Finely-cut foliage and medium-sized, milk-white double flowers. Low growing. No staking is needed.

Flowering: EARLY-MID Height: 60cm Spread: 60cm £25