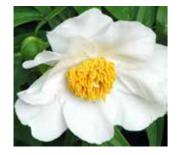

#### INTERSECTIONAL

Itoh peonies are unusual, rare and interesting plants. They are a cross between an herbaceous and a tree peony. Some of them are highly sought after.

They have beautiful, often very large (even dinner plate sized) sometimes fragrant blooms in a diverse range of colours.

Their flowers can be single or double.

Intersectional peonies do often flower for a longer period than herbaceous peonies and have masses of flowers.

They are fairly compact, growing to about 75cm tall and they need little or no support - because of their tree peony framework. Itoh's die down in winter like herbaceous peonies - and return in the spring. They usually have striking foliage in autumn.