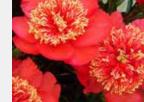

#### INTERSECTIONAL

Itoh peonies are unusual, rare and interesting plants. They are a cross between an herbaceous and a tree peony. Some of them are highly sought after.

They have beautiful, often very large (even dinner plate sized) sometimes fragrant blooms in a diverse range of colours.

Their flowers can be single or double.

Intersectional peonies do often flower for a longer period than herbaceous peonies and have masses of flowers.

They are fairly compact, growing to about 75cm tall and they need little or no support - because of their tree peony framework. Itoh's die down in winter like herbaceous peonies - and return in the spring. They usually have striking foliage in autumn.