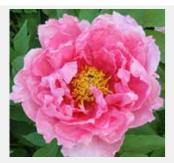

> COLOUR - There is an extraordinary array of colours to choose from, from pure white, to delicate pinks, bright yellow or ruby red, or rich purple to light coral. Some peonies also have beautiful colourful foliage in the autumn.