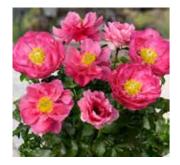

ed, slightly fragrant, single white flowers with golden stamens. Great cut flower.

Fragrant. Flowering: MID Height: 90cm Spread: 60cm £39

#### PAEONIA LACTIFLORA WHITE CAP

A striking peony with very dark-green divided foliage and cherry-red/pink single flowers with creamy petaloids fading to white.

Flowering: MID Height: 80cm Spread: 50cm

Flowering: MID Height: 1.2m Spread: 60cm £59

#### PAEONIA LACTIFLORA WHITE WINGS

Finely-cut, dark-green foliage and stunning, large, lightly-scented, single white blooms with gold centres.

Fragrant. Flowering: MID Height: 90cm Spread: 50cm



# HERBACEOUS PEONIES

£28

#### PAEONIA WHITE INNOCENCE

Graceful and tall peony with pure white single flowers with greenish-white centres. Excellent garden plant.



#### PATIO PEONIES

#### PATIO PEONIES



#### PAEONIA **ATHENS**

A compact, free-flowering herbaceous perennial. Large, cerise-pink flowers with golden centres. No staking required.

Flowering: MID Height: 75cm Spread: 40cm **£25** 



#### PAEONIA DUBLIN

A compact and free-flowering, herbaceous perennial, which has single white flowers with golden centres.

Flowering: MID Height: 50cm Spread: 30cm **£25** 



#### PAEONIA **KIEV**

A compact and free-flowering, herbaceous perennial, which has single cerise-pink flowers with cream-coloured centres. No staking required.

Flowering: MID Height: 50cm Spread: 30cm **£25** 



#### PAEONIA LONDON

A compact, free-flowering herbaceous perennial, with deep-pink double flowers.

Flowering: MID Height: 50cm Spread: 30cm **£25** 



#### PAEONIA MADRID

A compact, free-flowering herbac