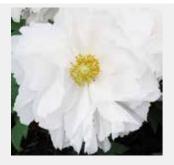

#### PAEONIA LACTIFLORA AVALANCHE

Divided foliage, erect stems, bearing large, white, double flowers, with ruffled inner petals.

Fragrant. Flowering: MID Height: 90cm Spread: 60cm £25