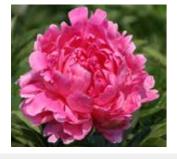

-green foliage with clean, pure white, double bomb-shaped flowers.

Fragrant. Flowering: MID Height: 80cm Spread: 60cm £44



#### PAEONIA LACTIFLORA BRIDAL ICING

Beautiful, perfectly formed, pure white, bomb-shaped flowers. An excellent cut flower.

Fragrant. Flowering: MID Height: 90cm Spread: 50cm £39



Finely-cut foliage, luxurious, semi-double, deep-red flowers with golden stamens. Very striking. Needs little staking.

Flowering: EARLY-MID Height: 80cm Spread: 50cm

Fragrant. Flowering: MID

£25



# HERBACEOUS PEONIES

#### PAEONIA LACTIFLORA BOWL OF LOVE

#### PAEONIA LACTIFLORA BRIDAL SHOWER

Stunning peony with ivory-white, double, bomb-shaped, fragrant, flowers. A strong and reliable plant, excellent for cut flowers.

Height: 90cm Spread: 60cm

£39

#### PAEONIA BUCKEYE BELLE



#### PAEONIA LACTIFLORA BUNKER HILL

Compact with finely-cut, dark-green foliage and palepink double flowers with darker pink centres

Fragrant. Flowering: EARLY-MID Height: 80cm Spread: 60cm £28



#### PAEONIA LACTIFLORA CANDY STRIPE

A rare and unusual peony with finely-cut, dark-green foliage and fragrant, double pale-pink/white flowers with a red stripe in the petals.

Fragrant. Flowering: MID Height: 90cm Spread: 50cm £65



#### PAEONIA CAROL

Rare and unusual with silky-red, double flowers on sturdy stems and mid-green foliage.

Fragrant. Flowering: EARLY-MID Height: 80cm Spread: 60cm £38



#### PAEONIA LACTIFLORA CATHARINA FONTIJN

Divided foliage, erect stems, bearing rose-pink double flowers, ruffled inner petals in mid-season.

Heavily Fragrant. Flowering: MID £25 Height: 90