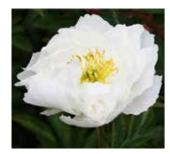

> COLOUR - There is an extraordinary array of colours to choose from, from pure white, to delicate pinks, bright yellow or ruby red, or rich purple to light coral. Some peonies also have beautiful colourful foliage in the autumn.