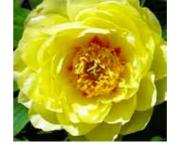

#### WOODY (or TREE PEONY)

double or fully double and many are

After beautiful blooms, some peony seed-heads can be simply stunning to see! Some plants also have very colourful autumn foliage.

Tree Peonies are long-lived deciduous shrubs. They often have large, flamboyant flowers which are often fragrant, and come in a variety of colours. They make a real statement in the garden.