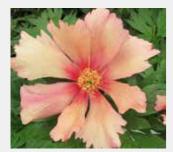

#### PAEONIA CALLIE'S MEMORY

Unusual and highly sought after, grand in appearance and stature. Finely-cut foliage, large, semi-double peach/orange flowers with red flares.

Flowering: MID Height: 75cm Spread: 50cm £65