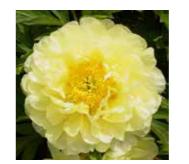

, overlaid with pink towards the edges and with darker central flares.

Fragrant. Flowering: MID Height: 75cm Spread: 50cm £99



#### PAEONIA SEQUESTERED SUNSHINE

Unusual and highly sought after. It has finely-cut foliage on a sturdy frame with huge, semi-double, bright-yellow flowers with flared petals. A very striking plant.

Flowering: MID Height: 75cm Spread: 50cm £65



#### PAEONIA SHINING LIGHT

Unusual and rare. Finely cut foliage on sturdy framework with semi-double, golden-yellow flowers with a red tinge to the centre.

Flowering: MID Height: 75cm Spread: 50cm £69



#### PAEONIA SINGING IN THE RAIN

Unusual and highly sought after. Finely-cut foliage on a sturdy frame, with delicate pale coral-pink/pale-lemon semi-double flowers.

Flowering: MID Height: 75cm Spread: 50cm £65



#### PAEONIA SMITH FAMILY YELLOW

Unusual and highly sought after. Finely-cut foliage on a sturdy frame, with semi-double to double clear yellow, mildly scented flowers.

Fragrant. Flowering: MID Height: 75cm Spread: 50cm

#### PAEONIA SONOMA AMETHYST

Unusual and rare. Finely cut foliage on sturdy framework with simply gorgeous lavender/lilac colour flowers with darker basal flares.

Flowering: MID Height: 75cm Spread: 50cm £99

#### PAEONIA SONOMA APRICOT

Unusual and rare. Finely cut foliage on sturdy framework with large, smooth apricot, fading to lemon, flowers.

Flowering: MID Height: 75cm Spread: 50cm £125

#### PAEONIA SONOMA BLESSING

Unusual and rare. Finely cut foliage on sturdy framework with beautiful semi-double, light pink flowers with darker pink flecks.

Flowering: MID H