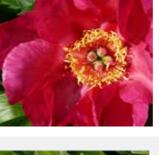

ICOT

Unusual and rare. Finely cut foliage on sturdy framework with large, smooth apricot, fading to lemon, flowers.

Flowering: MID Height: 75cm Spread: 50cm £125

#### PAEONIA SONOMA BLESSING

Unusual and rare. Finely cut foliage on sturdy framework with beautiful semi-double, light pink flowers with darker pink flecks.

Flowering: MID Height: 75cm Spread: 50cm £125

#### PAEONIA SONOMA BY THE BAY

Unusual and rare. Finely cut foliage on sturdy framework with single, deep-red/magenta flowers, yellow stamen and bright pink stigmas.

Flowering: MID Height: 75cm Spread: 50cm £99

#### PAEONIA SONOMA FLOOZY

Unusual and rare. Finely cut foliage on sturdy framework with very large, single, cream flowers with a pink fleck and crinkled pink edge.

Flowering: MID Height: 75cm Spread: 50cm £125









# INTERSECTIONAL PEONIES



#### PAEONIA SONOMA HALO

Unusual and rare. Finely cut foliage on sturdy framework with enormous yellow, fully double flowers.

Flowering: MID Height: 75cm Spread: 50cm £299



#### PAEONIA SONOMA KALEIDOSCOPE

Unusual and rare. Finely cut foliage on sturdy framework with single, large, coral-pink flowers. Very distinctive.

Flowering: MID Height: 75cm Spread: 50cm £69



#### PAEONIA SONOMA OPAL

Unusual and rare. Finely cut foliage on sturdy framework with beautiful pink blooms and golden centres.

Flowering: MID Height: 75cm Spread: 50cm £125



#### PAEONIA SONOMA ROSY FUTURE

Unusual and rare. Finely cut foliage on sturdy framework with single rose-pink flowers with notched petals and darker pink flares.

Flowering: MID Height: 75cm Spread: 50cm £24