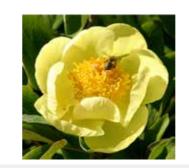

> COLOUR - There is an extraordinary array of colours to choose from, from pure white, to delicate pinks, bright yellow or ruby red, or rich purple to light coral. Some peonies also have beautiful colourful foliage in the autumn.