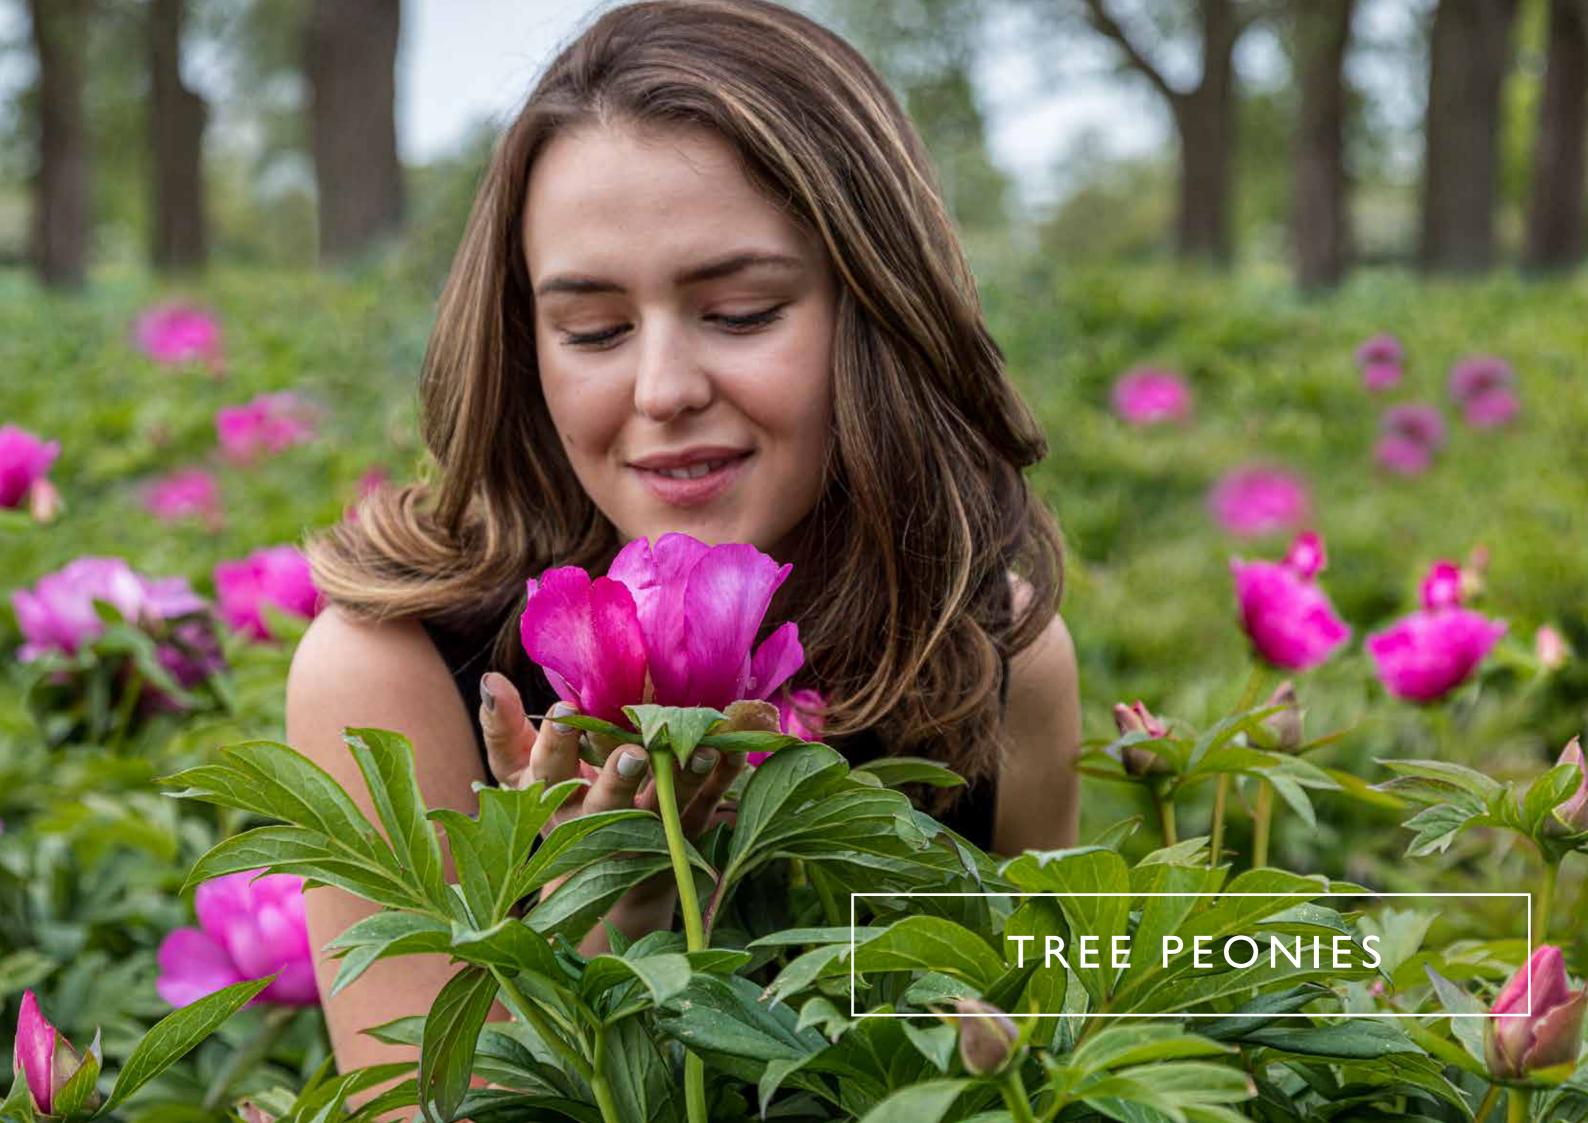

#### INTERSECTIONAL

Itoh peonies are unusual, rare and interesting plants. They are a cross between an herbaceous and a tree peony. Some of them are highly sought after.

They have beautiful, often very large (even dinner plate sized) sometimes fragrant blooms in a diverse range of colours.

Their flowers can be single or double.

Intersectional peonies do often flower for a longer period than herbaceous peonies and have masses of flowers.

They are fairly compact, growing to about 75cm tall and they need little or no support - because of their tree peony framework. Itoh's die down in winter like herbaceous peonies - and return in the spring. They usually have striking foliage in autumn.

#### Plant Heritage National Plant Collection® Paeonia Itoh hybrids

We now hold the Plant National Heritage, Plant Collection® for Intersectional 'Itoh' Peonies!