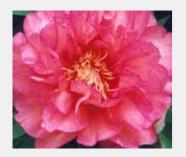

> COLOUR - There is an extraordinary array of colours to choose from, from pure white, to delicate pinks, bright yellow or ruby red, or rich purple to light coral. Some peonies also have beautiful colourful foliage in the autumn.