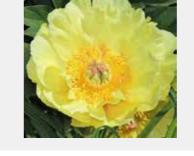

#### PAEONIA GARDEN TREASURE

Unusual and highly sought after. Finely-cut foliage and sturdy framework with semi-double, large, scented, paleyellow flowers and pink/coral tipped stamens.

Fragrant. Flowering: MID Height: 75cm Spread: 50cm £65