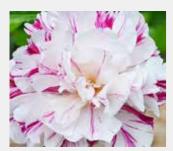

#### PAEONIA LACTIFLORA CANDY STRIPE

A rare and unusual peony with finely-cut, dark-green foliage and fragrant, double pale-pink/white flowers with a red stripe in the petals.

Fragrant. Flowering: MID Height: 90cm Spread: 50cm £65