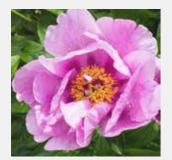

> COLOUR - There is an extraordinary array of colours to choose from, from pure white, to delicate pinks, bright yellow or ruby red, or rich purple to light coral. Some peonies also have beautiful colourful foliage in the autumn.