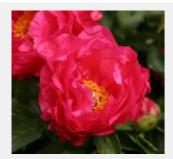

> COLOUR - There is an extraordinary array of colours to choose from, from pure white, to delicate pinks, bright yellow or ruby red, or rich purple to light coral. Some peonies also have beautiful colourful foliage in the autumn.