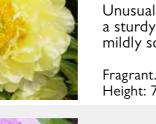

Historic variety with dark foliage, tinged, red. Large, double, dark red/maroon flowers with yellow stamens and red stigmas.

Flowering: EARLY-MID Height: 90cm Spread: 60cm £28