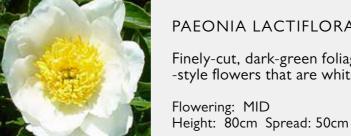

#### PAEONIA X FESTIVA ALBA PLENA

Finely-cut foliage and medium-sized, milk-white double flowers. Low growing. No staking is needed.

Flowering: EARLY-MID Height: 60cm Spread: 60cm £25