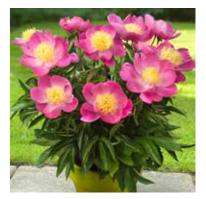

#### PATIO PEONIES

Patio peonies are the best choice for gardeners who would prefer their peonies to grow in containers. They are specially selected because of their compact growth habit and its ease of flowering in a pot, making them the perfect peonies for the patio, balcony or roof gardens. They feature strong stems and upright blooms. They are able to be planted in borders as they do well in any sunny position. Patio varieties have various types of flower shapes fully double, double and single flowers.