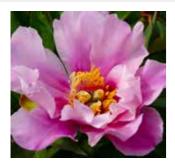

al and rare. Finely cut foliage on sturdy framework with single, deep-red/magenta flowers, yellow stamen and bright pink stigmas.

Flowering: MID Height: 75cm Spread: 50cm £99

#### PAEONIA SONOMA FLOOZY

Unusual and rare. Finely cut foliage on sturdy framework with very large, single, cream flowers with a pink fleck and crinkled pink edge.

Flowering: MID Height: 75cm Spread: 50cm £125









# INTERSECTIONAL PEONIES



#### PAEONIA SONOMA HALO

Unusual and rare. Finely cut foliage on sturdy framework with enormous yellow, fully double flowers.

Flowering: MID Height: 75cm Spread: 50cm £299



#### PAEONIA SONOMA KALEIDOSCOPE

Unusual and rare. Finely cut foliage on sturdy framework with single, large, coral-pink flowers. Very distinctive.

Flowering: MID Height: 75cm Spread: 50cm £69



#### PAEONIA SONOMA OPAL

Unusual and rare. Finely cut foliage on sturdy framework with beautiful pink blooms and golden centres.

Flowering: MID Height: 75cm Spread: 50cm £125



#### PAEONIA SONOMA ROSY FUTURE

Unusual and rare. Finely cut foliage on sturdy framework with single rose-pink flowers with notched petals and darker pink flares.

Flowering: MID Height: 75cm Spread: 50cm £249



#### PAEONIA SONOMA SUN

Unusual and rare. Finely cut foliage on sturdy framework with large semi-double rosy yellow flowers, with rosy flares.

Flowering: MID Height: 75cm Spread: 50cm £79



#### PAEONIA SONOMA VELVET RUBY

Unusual and highly sought after. Finely-cut foliage, a sturdy frame, with sumptuous, large, deep ruby-red flowers. A very special peony.

Flowering: MID Height: 75cm Spread: 50cm