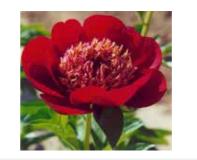

Historic variety with dark foliage, tinged, red. Large, double, dark red/maroon flowers with yellow stamens and red stigmas.

Flowering: EARLY-MID Height: 90cm Spread: 60cm £28