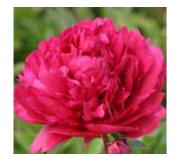

> COLOUR - There is an extraordinary array of colours to choose from, from pure white, to delicate pinks, bright yellow or ruby red, or rich purple to light coral. Some peonies also have beautiful colourful foliage in the autumn.