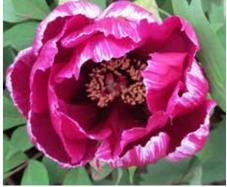

#### INTERSECTIONAL

Itoh peonies are unusual, rare and interesting plants. They are a cross between an herbaceous and a tree peony. Some of them are highly sought after.

They have beautiful, often very large (even dinner plate sized) sometimes fragrant blooms in a diverse range of colours.

Their flowers can be single or double.

Intersectional peonies do often flower for a longer period than herbaceous peonies and have masses of flowers.

They are fairly compact, growing to about 75cm tall and they need little or no support - because of their tree peony framework. Itoh's die down in winter like herbaceous peonies - and return in the spring. They usually have striking foliage in autumn.