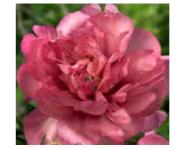

#### PAEONIA CAROL

Rare and unusual with silky-red, double flowers on sturdy stems and mid-green foliage.

Fragrant. Flowering: EARLY-MID Height: 80cm Spread: 60cm £38