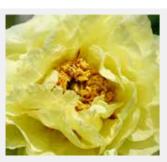

> COLOUR - There is an extraordinary array of colours to choose from, from pure white, to delicate pinks, bright yellow or ruby red, or rich purple to light coral. Some peonies also have beautiful colourful foliage in the autumn.