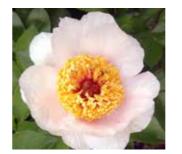

#### WOODY (or TREE PEONY)

double or fully double and many are

After beautiful blooms, some peony seed-heads can be simply stunning to see! Some plants also have very colourful autumn foliage.

Tree Peonies are long-lived deciduous shrubs. They often have large, flamboyant flowers which are often fragrant, and come in a variety of colours. They make a real statement in the garden.