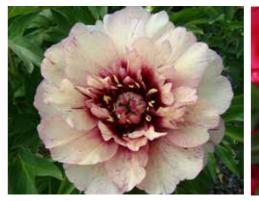

#### INTERSECTIONAL

Itoh peonies are unusual, rare and interesting plants. They are a cross between an herbaceous and a tree peony. Some of them are highly sought after.

They have beautiful, often very large (even dinner plate sized) sometimes fragrant blooms in a diverse range of colours.

Their flowers can be single or double.

Intersectional peonies do often flower for a longer period than herbaceous peonies and have masses of flowers.

They are fairly compact, growing to about 75cm tall and they need little or no support - because of their tree peony framework. Itoh's die down in winter like herbaceous peonies - and return in the spring. They usually have striking foliage in autumn.