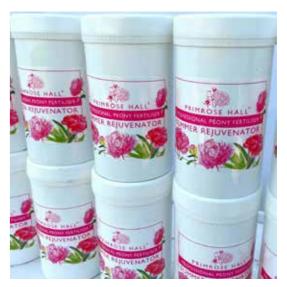

#### FEED FOR YOUR PEONY

We have our own **PROFESSIONAL PEONY FERTILISER** which is for use on your peony in the Spring, just as the shoots are just emerging, and then to reward and rejuvenate your peony plant after its wonderful Summer flowering!

#### Both 250g tubs of fertiliser are £7.95 and available from our website at www.primrosehallpeonies.co.uk