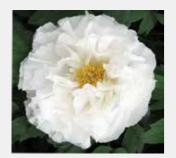

#### PAEONIA X FESTIVA ALBA PLENA

Finely-cut foliage and medium-sized, milk-white double flowers. Low growing. No staking is needed.

Flowering: EARLY-MID Height: 60cm Spread: 60cm £25