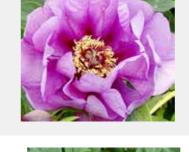

#### INTERSECTIONAL

Itoh peonies are unusual, rare and interesting plants. They are a cross between an herbaceous and a tree peony. Some of them are highly sought after.

They have beautiful, often very large (even dinner plate sized) sometimes fragrant blooms in a diverse range of colours.

Their flowers can be single or double.

Intersectional peonies do often flower for a longer period than herbaceous peonies and have masses of flowers.

They are fairly compact, growing to about 75cm tall and they need little or no support - because of their tree peony framework. Itoh's die down in winter like herbaceous peonies - and return in the spring. They usually have striking foliage in autumn.