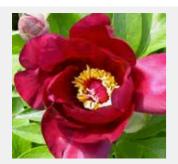

ad: 50cm £299



#### PAEONIA SONOMA KALEIDOSCOPE

Unusual and rare. Finely cut foliage on sturdy framework with single, large, coral-pink flowers. Very distinctive.

Flowering: MID Height: 75cm Spread: 50cm £69



#### PAEONIA SONOMA OPAL

Unusual and rare. Finely cut foliage on sturdy framework with beautiful pink blooms and golden centres.

Flowering: MID Height: 75cm Spread: 50cm £125



#### PAEONIA SONOMA ROSY FUTURE

Unusual and rare. Finely cut foliage on sturdy framework with single rose-pink flowers with notched petals and darker pink flares.

Flowering: MID Height: 75cm Spread: 50cm £249



#### PAEONIA SONOMA SUN

Unusual and rare. Finely cut foliage on sturdy framework with large semi-double rosy yellow flowers, with rosy flares.

Flowering: MID Height: 75cm Spread: 50cm £79



#### PAEONIA SONOMA VELVET RUBY

Unusual and highly sought after. Finely-cut foliage, a sturdy frame, with sumptuous, large, deep ruby-red flowers. A very special peony.

Flowering: MID Height: 75cm Spread: 50cm £69



#### PAEONIA SONOMA WELCOME

Unusual and rare. Finely cut foliage on sturdy framework with light yellow/apricot single flowers with delicate, pale pink basal flares. Compact.

Flowering: MID Height: 60cm Spread: 50cm £99

#### PAEONIA SONOMA YEDO

Unusual and rare. Finely cut foliage on sturdy framework with beautiful, fully double, rich yellow flowers.

Flowering: MID Height: 75cm Spread: 50cm £299

#### PAEONIA TOLOMEO NR 59

Unusual and rare. Finely cut foliage on sturdy framework with single to semi-double, deep-pink to burgundy red bloons.

Flowering: MID Height: 60cm