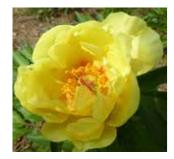

# INTERSECTIONAL PEONIES



#### PAEONIA SONOMA HALO

Unusual and rare. Finely cut foliage on sturdy framework with enormous yellow, fully double flowers.

Flowering: MID Height: 75cm Spread: 50cm £299



#### PAEONIA SONOMA KALEIDOSCOPE

Unusual and rare. Finely cut foliage on sturdy framework with single, large, coral-pink flowers. Very distinctive.

Flowering: MID Height: 75cm Spread: 50cm £69



#### PAEONIA SONOMA OPAL

Unusual and rare. Finely cut foliage on sturdy framework with beautiful pink blooms and golden centres.

Flowering: MID Height: 75cm Spread: 50cm £125



#### PAEONIA SONOMA ROSY FUTURE

Unusual and rare. Finely cut foliage on sturdy framework with single rose-pink flowers with notched petals and darker pink flares.

Flowering: MID Height: 75cm Spread: 50cm £249



#### PAEONIA SONOMA SUN

Unusual and rare. Finely cut foliage on sturdy framework with large semi-double rosy yellow flowers, with rosy flares.

Flowering: MID Height: 75cm Spread: 50cm £79



#### PAEONIA SONOMA VELVET RUBY

Unusual and highly sought after. Finely-cut foliage, a sturdy frame, with sumptuous, large, deep ruby-red flowers. A very special peony.

Flowering: MID Height: 75cm Spread: 50cm £69



#### PAEONIA SONOMA WELCOME

Unusual and rare. Finely cut foliage on sturdy framework with light yellow/apricot single flowers with delicate, pale pink basal flares. Compact.

Flowering: MID Height: 60cm Spread: 50cm £99

#### PAEONIA SONOMA YEDO

Unusual and rare. Finely cut foliage on sturdy framework with beautiful, fully double, rich yellow flowers.

Flowering: MID Height: 75cm S