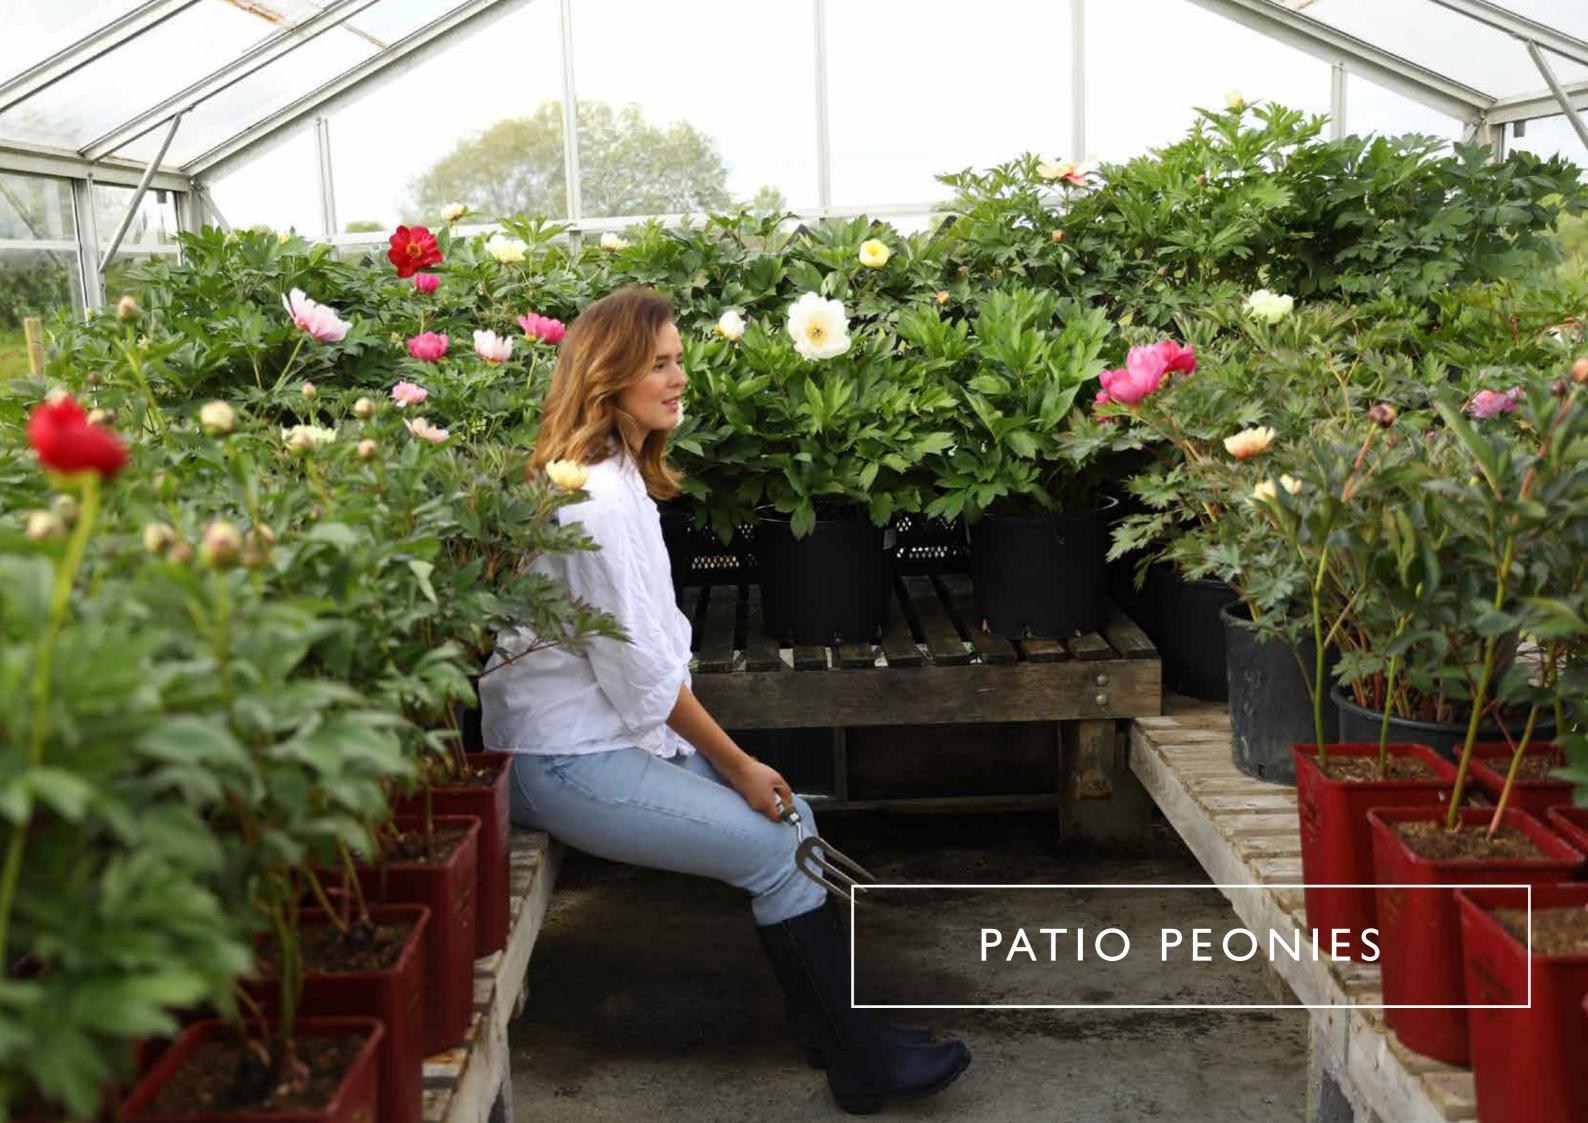

#### PATIO PEONIES

Patio peonies are the best choice for gardeners who would prefer their peonies to grow in containers. They are specially selected because of their compact growth habit and its ease of flowering in a pot, making them the perfect peonies for the patio, balcony or roof gardens. They feature strong stems and upright blooms. They are able to be planted in borders as they do well in any sunny position. Patio varieties have various types of flower shapes fully double, double and single flowers.