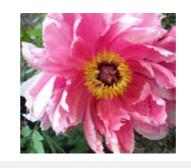

#### PAEONIA LACTIFLORA BELLA DONNA

Beautiful and rarely seen, double pink flowers edged in carmine. Fine rose-shaped flower.

Flowering: MID Height: 90cm Spread: 60cm £30

Fragrant. Flowering: MID Height: 90cm Spread: 50cm