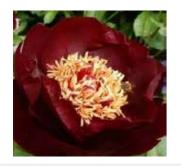

Historic variety with dark foliage, tinged, red. Large, double, dark red/maroon flowers with yellow stamens and red stigmas.

Flowering: EARLY-MID Height: 90cm Spread: 60cm £28