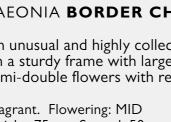

#### PAEONIA BORDER CHARM

An unusual and highly collectable peony. Finely-cut foliage on a sturdy frame with large, lightly-scented, pale yellow semi-double flowers with red central flares.

Fragrant. Flowering: MID Height: 75cm Spread: 50cm £65