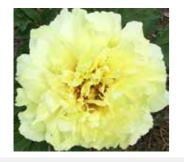

#### PAEONIA BARTZELLA

Unusual and highly sought after. Finely-cut foliage, a sturdy framework, with large, scented, sulphur-yellow double flowers. This plant has been given The Royal Horticultural Society Award of Garden Merit (RHS AGM)

Fragrant. Flowering: MID Height: 75cm Spread: 50cm £49