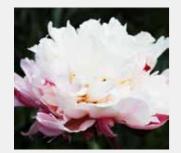

> COLOUR - There is an extraordinary array of colours to choose from, from pure white, to delicate pinks, bright yellow or ruby red, or rich purple to light coral. Some peonies also have beautiful colourful foliage in the autumn.