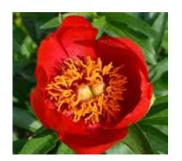

> COLOUR - There is an extraordinary array of colours to choose from, from pure white, to delicate pinks, bright yellow or ruby red, or rich purple to light coral. Some peonies also have beautiful colourful foliage in the autumn.