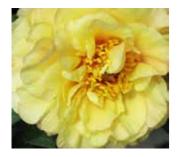

> COLOUR - There is an extraordinary array of colours to choose from, from pure white, to delicate pinks, bright yellow or ruby red, or rich purple to light coral. Some peonies also have beautiful colourful foliage in the autumn.