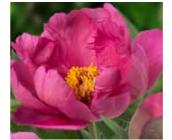

ring: MID Height: 75cm Spread: 50cm **£119** 



#### PAEONIA NORWEGIAN BLUSH

Unusual, rare and highly sought after. Finely-cut, divided foliage on sturdy framework with single pink flowers with darker pink flares. Beautiful.

Flowering: MID Height: 75cm Spread: 50cm **£65** 



#### PAEONIA OLD ROSE DANDY

An unusual and highly sought after peony. Finely-cut foliage on sturdy framework, with fragrant, pale-pink to vintage rubypink flowers fading to lemon.

Fragrant. Flowering: MID Height: 75cm Spread: 50cm **£69** 



#### PAEONIA **PASTEL SPLENDOR**

Unusual and highly sought after. Finely-cut foliage on sturdy framework with single flowers in white/pink/lemon shades with deep-red flares at the base. Striking seed-head in late-season.

Flowering: MID Height: 75cm Spread: 50cm **£69** 



#### PAEONIA PINK ARDOUR

Interesting and rare peony. Attractive divided foliage and bright, clear pink, semi-double fragrant flowers.

Fragrant. Flowering: MID Height: 75cm Spread: 50cm **£69** 

#### PAEONIA PINK DOUBLE DANDY

An unusual and rare peony. Finely-cut foliage on sturdy framework with large, scented, semi-double, lavender-pink flowers with a darker pink centre.

Fragrant. Flowering: MID Height: 75cm Spread: 50cm **£79** 

#### PAEONIA PRAIRIE CHARM

An unusual and rare peony. Finely-cut foliage on sturdy framework with semi-double pale yellow flowers with distinctive purple-red flares.

Flowering: MID Height: 75cm Spread: 50cm **£65** 



# An unusual and rare p

An unusual and rare peony. Finely-cut foliage on sturdy framework with semi-double creamy-white flowers with dar