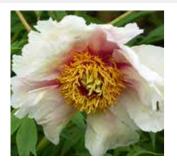

> COLOUR - There is an extraordinary array of colours to choose from, from pure white, to delicate pinks, bright yellow or ruby red, or rich purple to light coral. Some peonies also have beautiful colourful foliage in the autumn.