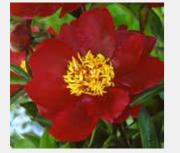

> COLOUR - There is an extraordinary array of colours to choose from, from pure white, to delicate pinks, bright yellow or ruby red, or rich purple to light coral. Some peonies also have beautiful colourful foliage in the autumn.