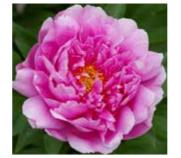

> COLOUR - There is an extraordinary array of colours to choose from, from pure white, to delicate pinks, bright yellow or ruby red, or rich purple to light coral. Some peonies also have beautiful colourful foliage in the autumn.