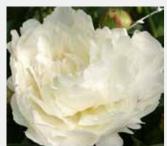

D Height: 90cm Spread: 60cm £28

#### PAEONIA LACTIFLORA KANSAS

Divided green foliage, turning crimson in autumn. Its tall stems bear mildly fragrant, deep-pink/purple/red double flowers with ruffled inner petals. Excellent cut flower.

Fragrant. Flowering: MID Height: 90cm Spread: 50cm







22

HERBACEOUS PEONIES

#### PAEONIA LACTIFLORA JAN VAN LEEUWEN

Finely-cut, dark-green foliage and large Japanese -style flowers that are white with yellow centres.

£25

Strong stems bearing fully double flowers that open dark pink and mature to white centre with pink picotee edge.

£59



#### PAEONIA LACTIFLORA KARL ROSENFIELD

A stunning plant with large, crimson-red, double flowers and a gorgeous fragrance. An excellent cut flower.

Fragrant. Flowering: MID Height: 90cm Spread: 50cm **£25** 



#### PAEONIA LACTIFLORA KELWAY'S GLORIOUS

Very large, heavily fragranced, white, double flowers, often with a crimson streak on the outer petals.

Fragrant. Flowering: MID Height: 90cm Spread: 50cm £39



#### PAEONIA LACTIFLORA KELWAY'S LOVELY

Finely cut dark-green foliage and scented single white flowers with crinkled/folded eddges and a cluster of golden yellow stamens in the centre.

Fragrant. Flowering: MID Height: 90cm Spread: 50cm £39



#### PAEONIA LACTIFLORA KOENIGEN WILHELMINA

A Super reliable herbaceous peony with large, double pink flower.

Flowering: MID Height: 90cm Spread: 60cm £28



#### PAEONIA LACTIFLORA KONIGSWINTER

Stunning double, bright pink/magenta flowers.

Flowering: MID Height: 90cm Spread: 60cm £36



#### PAEONIA LACTIFLORA KRINKLED WHITE

Finely-cut dar