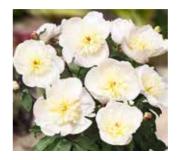

#### PAEONIA X FESTIVA ALBA PLENA

Finely-cut foliage and medium-sized, milk-white double flowers. Low growing. No staking is needed.

Flowering: EARLY-MID Height: 60cm Spread: 60cm £25