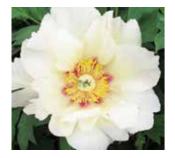

Classic, beautful with glossy dark-green foliage and large white blooms. Requires staking. An excellent cut flower. This plant has been given The Royal Horticultural Society Award of Garden Merit (RHS AGM)

Highly Fragrant. Flowering: MID Height: 90cm Spread: 50cm