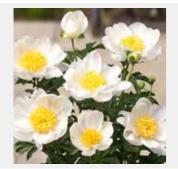

#### PAEONIA EARLY WINDFLOWER

Fantastic green-turning-bronze foliage, with more delicate, smaller, single white blooms. Readily flowers. Will tolerate partial shade.

Flowering: EARLY Height: 90cm Spread: 50cm