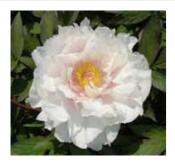

> COLOUR - There is an extraordinary array of colours to choose from, from pure white, to delicate pinks, bright yellow or ruby red, or rich purple to light coral. Some peonies also have beautiful colourful foliage in the autumn.