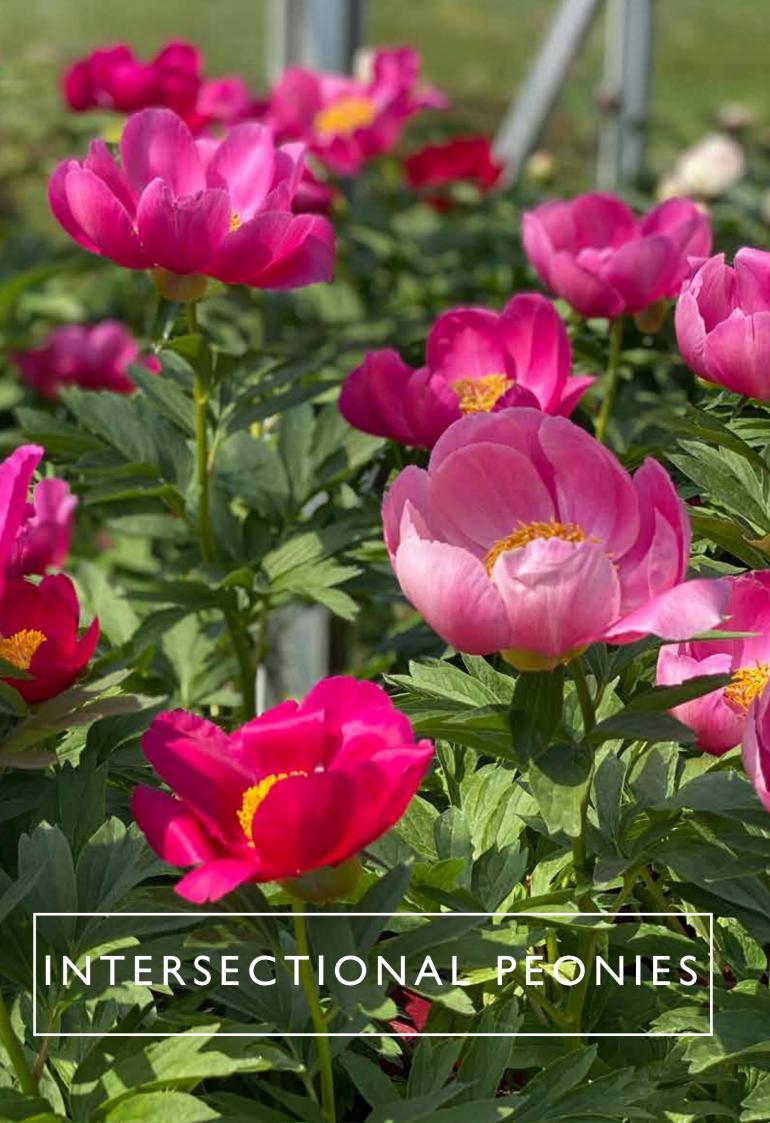

#### INTERSECTIONAL

Itoh peonies are unusual, rare and interesting plants. They are a cross between an herbaceous and a tree peony. Some of them are highly sought after.

They have beautiful, often very large (even dinner plate sized) sometimes fragrant blooms in a diverse range of colours.

Their flowers can be single or double.

Intersectional peonies do often flower for a longer period than herbaceous peonies and have masses of flowers.

They are fairly compact, growing to about 75cm tall and they need little or no support - because of their tree peony framework. Itoh's die down in winter like herbaceous peonies - and return in the spring. They usually have striking foliage in autumn.

#### Plant Heritage National Plant Collection® Paeonia Itoh hybrids

We now hold the Plant National Heritage, Plant Collection® for Intersectional 'Itoh' Peonies!